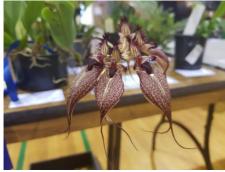

# Novice Plant of the Evening Grown by Tony Agrela

Bulbophyllum rothschildianum

Bulbophyllum rothschildianum is one of those plants that is ubiquitous with orchid collections. I think it safe to assume most of us have one. When grown into large specimens they are breathtaking, and truly an orchid also worth noting the fine details of. It naturally occurs over quite a wide range, found in southern Yunnan Province of China, north-eastern India, Assam and Myanmar and handles a range of conditions well.