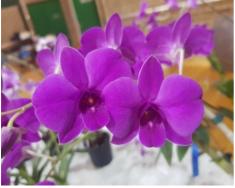

## Dendrobium Topaz Dream

Den. Topaz Dream is a hybrid resulting from a primary hybrid between Den. bigibbum and Den.

canaliculatum being crossed back onto bigibbum multiple times, resulting in a genetic make up that is almost 95% bigibbum. As you can see from the photo, these flowers have a great shape, vibrant colour and have been well grown and flowered