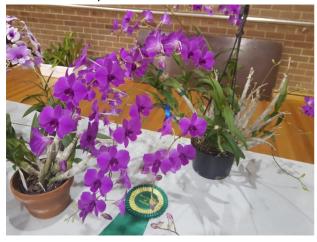

# Specimen Plant of the Evening Grown by Bill

& Lorraine Dobson Laelia Finckeriana

Here is a good example of the confusion that can exist around the naming of orchids. Looking this up, I found that it is registered as a naturally occurring hybrid between *Laelia alba* and *Laelia anceps*, under the name *Laelia x crawshayana*. Naming aside, this plant is also a good example of the beauty and quality of primary hybrids, especially when grown this well (and presumably careful selection of the quality of the parents used).