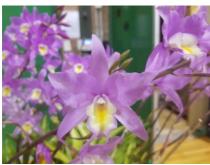

# Specimen Plant of the Evening Grown by Bill

& Lorraine Dobson Laelia Finckeriana

Here is a good example of the confusion that can exist around the naming of orchids. Looking this up, I found that it is registered as a naturally occurring hybrid between *Laelia alba* and *Laelia anceps*, under the name *Laelia x crawshayana*. Naming aside, this plant is also a good example of the beauty and quality of primary hybrids, especially when grown this well (and presumably careful selection of the quality of the parents used).