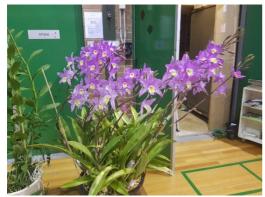

## Dendrobium Topaz Dream

Den. Topaz Dream is a hybrid resulting from a primary hybrid between Den. bigibbum and Den.

canaliculatum being crossed back onto bigibbum multiple times, resulting in a genetic make up that is almost 95% bigibbum. As you can see from the photo, these flowers have a great shape, vibrant colour and have been well grown and flowered