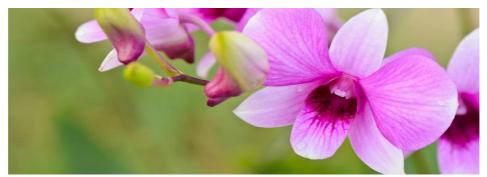

## Dendrobium Topaz Dream

Den. Topaz Dream is a hybrid resulting from a primary hybrid between Den. bigibbum and Den.

canaliculatum being crossed back onto bigibbum multiple times, resulting in a genetic make up that is almost 95% bigibbum. As you can see from the photo, these flowers have a great shape, vibrant colour and have been well grown and flowered