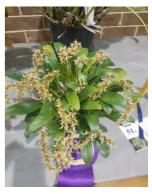

# <u>Specie Plant of the Evening</u> Grown by A. Sulfaro Dendrochilum cootesii

A slightly different looking *Dendrochilum*, the curled petals give this plant a lovely appearance. Like many *Dendrochilum*, it comes from cool montane forests in the Philippines. Again, well grown and flowered by Angie.